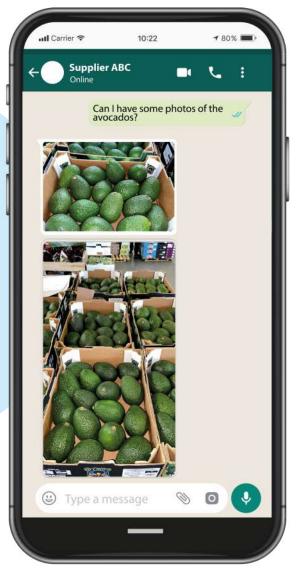

#### PERU SUPPLIER

- Photos were taken at packinghouse
  and sent on Whatsapp Group
- Avocados were all green
- Pallet was in perfect condition