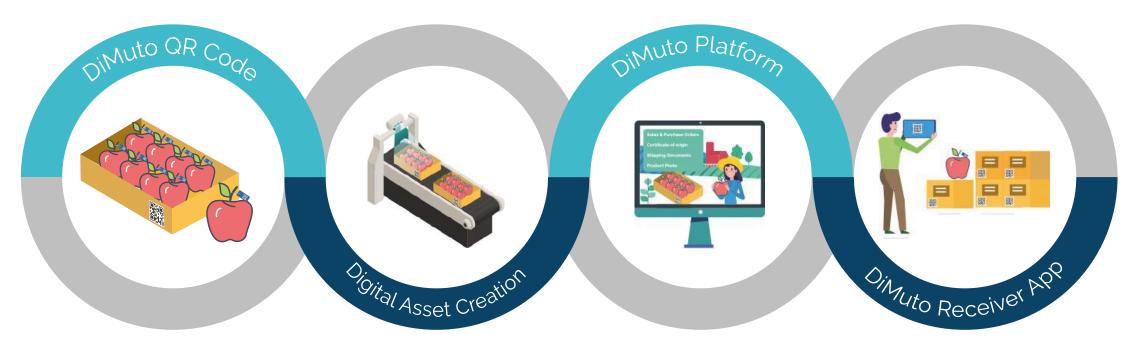

### DiMuto 4T Suite Solutions

Easily track & trace every single carton and every single produce for all your produce trade

#### **DIGITAL ASSET CREATION**

Digital asset creation devices assigning digitalized produce to each trade on DiMuto Platform

#### **DIMUTO RECEIVER APP**

Receiver application to acknowledge receipts of goods & provide feedback on the DiMuto blockchain

DIMUTO

#### **DIMUTO QR CODE**

Unique QR Codes placed on individual product and carton to assign each one a digital identity and digitalize produce

#### **DIMUTO PLATFORM**

Single trade platform tracking & tracing physical produce and documents for each trade on the blockchain