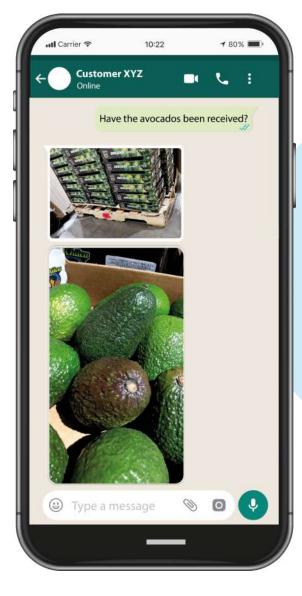

#### SINGAPORE BUYER

- Photos were taken at receiver warehouse and sent on Whatsapp Group
- Blackness on avocados
- Pallet was damaged, potentially causing bruising and damage to fruit

DIMUTO