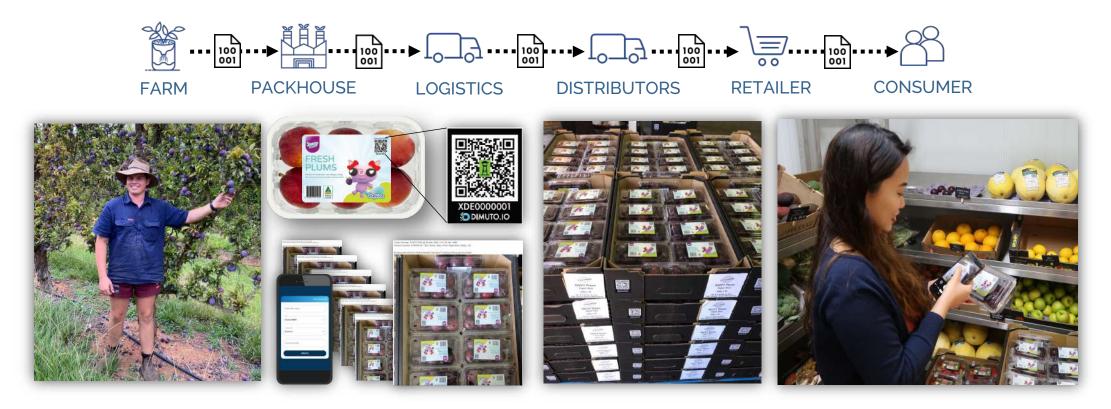

### Trade Digitalized by DiMuto

DiMuto digitalizes a global trade - from farm to consumer

Once harvested, Fruits are digitized with DiMuto's system

Every carton in the trade is digitally captured onto the DiMuto Platform

Each carton is received, and feedback is given by buyer and consumer

### How DiMuto Helps

Increased Supply Chain Visibility for both suppliers and buyers

Receipt of goods and feedback done on single platform

Able to track quality issues down to individual cartons

Easily access product photo and related trade documents