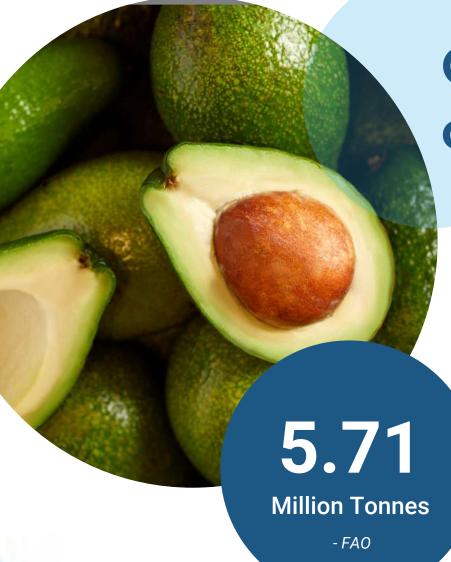

### **Glob**al Popularity of the Avocado

The avocado is one of the most popular fruit in the world. In 2017, global production of avocados reached 5.71 million tonnes.

Avocados are grown mainly in the Southern hemisphere and have to be transported thousands of miles to consumers all over the world - In 2018, the world imported 2.5 million tons of avocados worth \$ 6.1 billion dollars.